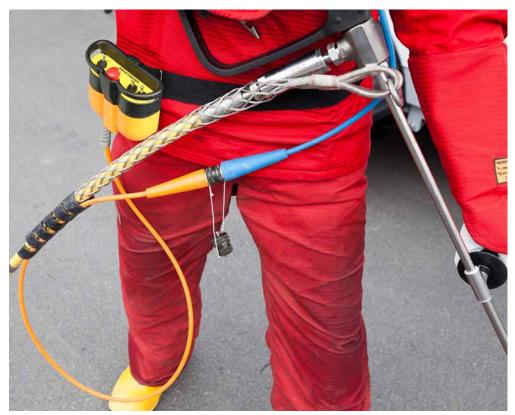

## Radio remote control 04.01336.0209

Wireless connection between the high pressure pump unit and electrically actuated guns and other blasting accessories

With the same functions, in ex-proof design for use in explosion endangered areas

II 3G Ex ic IIB T4 Gc

04.01336.0211

Can be carried on all belts (one belt included)

## Functions:

- H.P. "Off"

Push button transmitter ON/OFF

- 4 pole ITT socket with 1,5m connecting cable to transmit high pressure ON/OFF from the gun or other accessories
- Green LED transmitter ONRed LED battery is empty