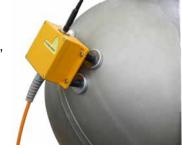

Weight: ca. 1600 g

Dimensions: H x W x D=115x166x65mm

Temperature range: -25° to + 70° C

Ingress protection: IP 65

Safety address: 20 Bit (1 Mio.)
Operating voltage: 8 - 30 VDC
Elec. connection: 4 pole ITT plug
Fastening: 4 Magnetic feet

Optional cable on drum, if receiver needs positioning for optimum reception

**HAMMELMANN**°