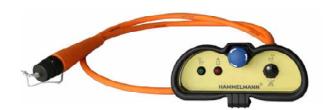

## **Transmitter**

Receiver

## Functions:

- H.P. "Off"

Push button transmitter ON/OFF

- 4 pole ITT socket with 1,5m connecting cable to transmit high pressure ON/OFF from the gun or other accessories
- Green LED transmitter ONRed LED battery is empty

Material: Polyamide with glass fibre

Weight: Approx. 600g

Dimensions:  $H \times W \times D=130\times160\times75$ mm

Diagnostics: Status LED
Transmit power: <10mW
Antenna range: approx. 100 m

Frequency range.: 434 MHz for Europe/Australia

(458 MHz for US upon request)

Ingress protection: IP 65

Temperature range: -25 up to +70°C Battery service life: > 20 hours

Power supply: 3,6VDC/1,9Ah NiMH rechargeable

Charger unit: 90-270V AC

Material: Polyamide with glass fibre