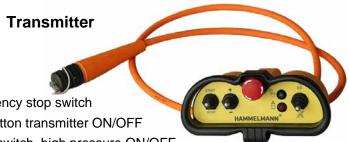

## **Transmitter**

Receiver

## Functions:

- H.P. "Off"

Push button transmitter ON/OFF

- 4 pole ITT socket with 1,5m connecting cable to transmit high pressure ON/OFF from the gun or other accessories
- Green LED transmitter ONRed LED battery is empty