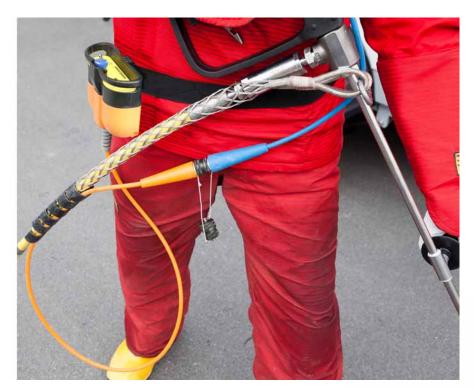

## Radio remote control 04.01336.0209

Wireless connection between the high pressure pump unit and electrically actuated guns and other blasting accessories

With the same functions, in ex-proof design for use in explosion endangered areas

II 3G Ex ic IIB T4 Gc

04.01336.0211

Can be carried on all belts (one belt included)

## **Transmitter**

Receiver

## Functions:

- H.P. "Off"

Push button transmitter ON/OFF

- 4 pole ITT socket with 1,5m connecting cable to transmit high pressure ON/OFF from the gun or other accessories
- Green LED transmitter ONRed LED battery is empty

Material: Polyamide with glass fibre

Weight: Approx. 600g

Dimensions:  $H \times W \times D=130\times160\times75$ mm

Diagnostics: Status LED
Transmit power: <10mW
Antenna range: approx. 100 m

Frequency range.: 434 MHz for Europe/Australia

(458 MHz for US upon request)

Ingress protection: IP 65

Temperature range: -25 up to +70°C Battery service life: > 20 hours

Power supply: 3,6VDC/1,9Ah NiMH rechargeable

Charger unit: 90-270V AC

Material: Polyamide with glass fibre

Weight: ca. 1600 g

Dimensions: H x W x D=115x166x65mm

Temperature range: -25° to + 70° C

Ingress protection: IP 65

Safety address: 20 Bit (1 Mio.)
Operating voltage: 8 - 30 VDC
Elec. connection: 4 pole ITT plug
Fastening: 4 Magnetic feet